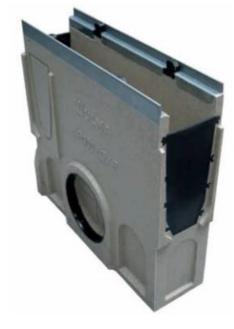

Number Series
AR200G Gal

**MULTIV 200** 

Galvanized edge Catch Basin

| PART NUMBER | <u>DIMENSIONS</u> |  |
|-------------|-------------------|--|
| AR200G      | 21.7" [560MM]     |  |