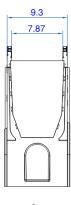

Number Series
AR200G Gal

**MULTIV 200** 

Galvanized edge Catch Basin

| PART NUMBER | <u>DIMENSIONS</u> |  |
|-------------|-------------------|--|
| AR200G      | 21.7" [560MM]     |  |