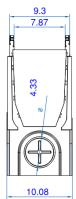

Number Series
AR200G Gal

**MULTIV 200** 

Galvanized edge Catch Basin

| PART NUMBER | <u>DIMENSIONS</u> |  |
|-------------|-------------------|--|
| AR200G      | 21.7" [560MM]     |  |