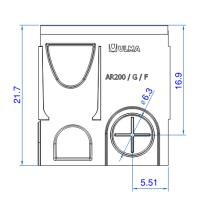

Number Series
AR200G Gal

**MULTIV 200** 

Galvanized edge Catch Basin

| PART NUMBER | <u>DIMENSIONS</u> |  |
|-------------|-------------------|--|
| AR200G      | 21.7" [560MM]     |  |